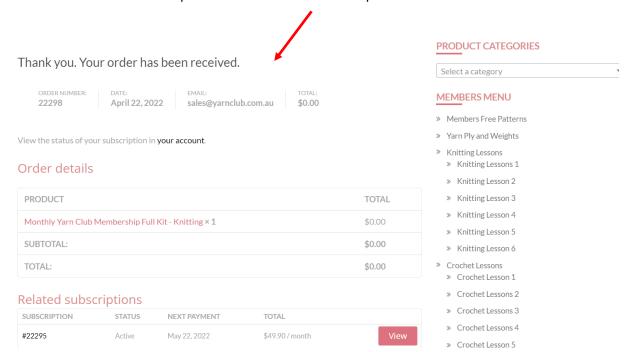

ELECT CRAFT TYPE: » Knitting Lesson 5 Choose an option » Knitting Lesson 6 » Crochet Lesson 1 » Crochet Lessons 2 » Crochet Lessons 3 » Crochet Lessons 4 » Crochet Lesson 5 Categories: Subscription Kits, Yarn Kits

DESCRIPTION

Description

ADDITIONAL INFORMATION

5. The update will be added to cart, you will need to checkout the update via our cart. No additional charge will incur. Click on View Cart to proceed to switch the subscription.

» Crochet Lesson 6

» Knitting & Crochet Magazir

W Tipe and Tricke



6. Now choose Proceed to Checkout to complete the switching process.



7. At the bottom of the checkout page, Tick the I have read and agree to the website terms and conditions



8. Choose Switch Subscription

## 9. The switch will be completed for the next order to be processed.