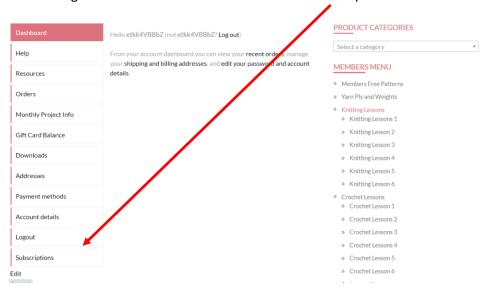

1. Log into the Yarn Club website and choose subscriptions from the members dashboard.

2. Choose View to open the subscription product you want to switch

4. Choose your desired option under PLEASE SELECT CRAFT TYPE – then choose Switch Subscription INDITITING TOTAL MEMBERS MENU Membership (Yarr and » Members Free Patterns Pattern only) » Yarn Ply and Weights \$29.95 / month » Knitting Lessons » Knitting Lessons 1 Monthly Knitting or Crochet Subscription » Knitting Lesson 2 YARN & PATTERN ONLY » Knitting Lesson 3 » Knitting Lesson 4 PLEASE SELECT CRAFT TYPE: » Knitting Lesson 5 Choose an option » Knitting Lesson 6 » Crochet Lesson 1 » Crochet Lessons 2 » Crochet Lessons 3 » Crochet Lessons 4 » Crochet Lesson 5 Categories: Subscription Kits, Yarn Kits