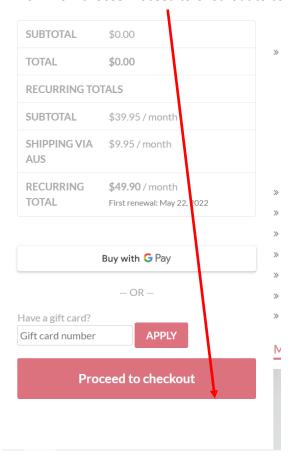

» Crochet Lesson 6

» Knitting & Crochet Magazir

W Tipe and Tricke

6. Now choose Proceed to Checkout to complete the switching process.

7. At the bottom of the checkout page, Tick the I have read and agree to the website terms and conditions

8. Choose Switch Subscription