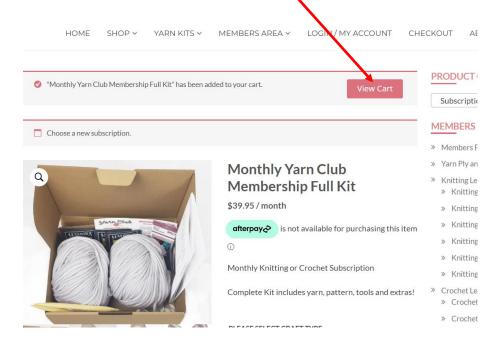

DESCRIPTION

Description

ADDITIONAL INFORMATION

5. The update will be added to cart, you will need to checkout the update via our cart. No additional charge will incur. Click on View Cart to proceed to switch the subscription.