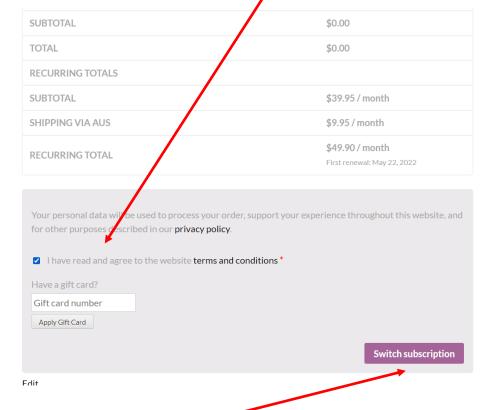

» Crochet Lesson 6

» Knitting & Crochet Magazir

W Tipe and Tricke

6. Now choose Proceed to Checkout to complete the switching process.

7. At the bottom of the checkout page, Tick the I have read and agree to the website terms and conditions

8. Choose Switch Subscription