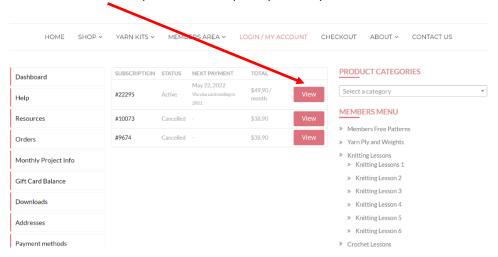

1. Log into the Yarn Club website and choose subscriptions from the members dashboard.

2. Choose View to open the subscription product you want to switch

4. Choose your desired option under PLEASE SELECT CRAFT TYPE – then choose Switch Subscription INDITITING TOTAL MEMBERS MENU Membership (Yarr and » Members Free Patterns Pattern only) » Yarn Ply and Weights \$29.95 / month » Knitting Lessons » Knitting Lessons 1 Monthly Knitting or Crochet Subscription » Knitting Lesson 2 YARN & PATTERN ONLY » Knitting Lesson 3 » Knitting Lesson 4 PLEASE SELECT CRAFT TYPE: » Knitting Lesson 5 Choose an option » Knitting Lesson 6 » Crochet Lesson 1 » Crochet Lessons 2 » Crochet Lessons 3 » Crochet Lessons 4 » Crochet Lesson 5 Categories: Subscription Kits, Yarn Kits