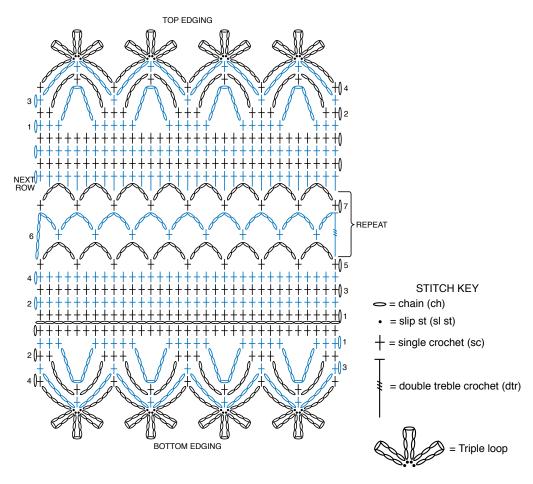

#### **INSTRUCTIONS**

Ch 34.

**1st row:** (RS). 1 sc in 2nd ch from hook. 1 sc in each ch to end of chain. Turn. 33 sc.

**2nd to 4th rows:** Ch 1. 1 sc in each sc to end of row. Turn.

**5th row:** Ch 1. 1 sc in first sc. \*Ch 6. Miss next 3 sc. 1 sc in next sc. Rep from \* to end of row.

**6th row:** Ch 8 (counts as 1 dtr and ch 3). 1 sc in first ch-6 sp. \*Ch 6. 1 sc in next ch-6 sp. Rep from \* to last sc. Ch 3. 1 dtr in last sc. Turn.

**7th row:** Ch 1. 1 sc in first dtr. \*Ch 6. 1 sc in next ch-6 sp. Rep from \* to end of row. Turn. 6th and 7th rows form pat.

Cont in pat until Scarf measures approx 50" [127 cm], ending with 7th row.

**Next row:** (WS). Ch 1. 1 sc in first sc. \*3 sc in next ch-6 sp. 1 sc in next sc. Rep from \* to end of row. 33 sc.

**Next 3 rows:** Ch 1. 1 sc in each sc to end of row. Turn.

**Top edging: 1st row:** (WS). Ch 1. 1 sc in each of first 3 sc. \*Ch 9. Miss next 3 sc. 1 sc in each of next 5 sc. Rep from \* to last 6 sc. Ch 9. Miss next 3 sc. 1 sc in next 3 sc. Turn.

**2nd row:** Ch 1. 1 sc in each of first 2 sc. Ch 5. 1 sc in next ch-9 sp. \*Ch 5. Miss next sc. 1 sc in each of next 3 sc. Ch 5. Rep from \* to last 3 sc. Miss next sc. 1 sc in each of last 2 sc. Turn.

**3rd row:** Ch 1. 1 sc in first sc. \*Ch 5. Miss next sc. 1 sc in next sc. Rep from \* to end of row. Turn.

**4th row:** Ch 1. 1 sc in first sc. \*Ch 5. Triple loop in next sc. Ch 5. 1 sc in next sc. Rep from \* to end of row. Fasten off.

**Bottom edging:** With RS facing, join yarn with sl st to right corner of foundation ch. Ch 1. Working in rem loops of foundation ch, work 34 sc evenly across. Turn.

Rep 1st to 4th rows of Top edging.